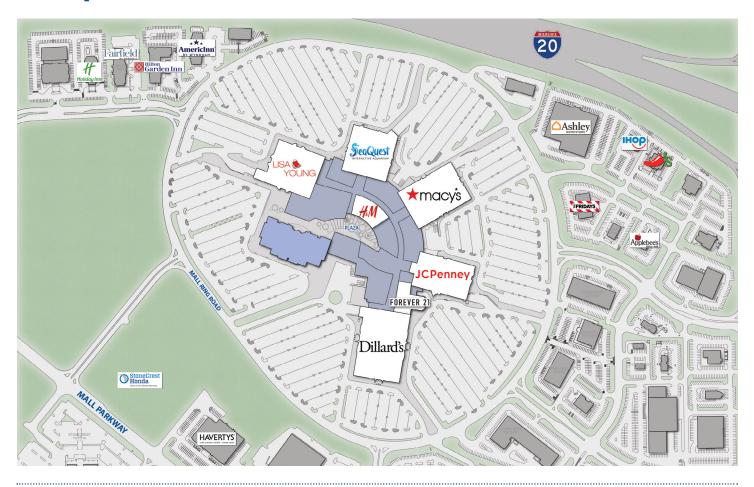

#### **MAJOR RETAILERS**

Dillard's, JCPenney, Macy's, Lisa Young, Bath & Body Works, Journey's, Lenscrafters, Chick-fil-A, H&M, Claire's, rue21, Foot Locker, Forever 21, Victoria's Secret, Champs, Kay Jewelers and SeaQuest.

## SITE / LEASE PLAN