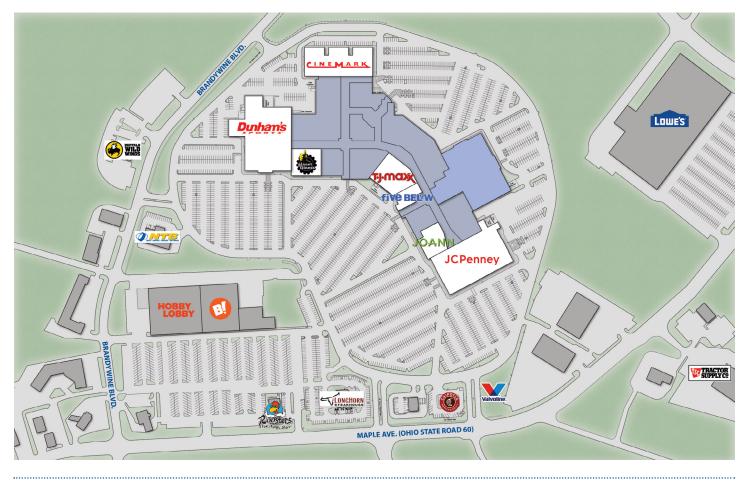

#### **MAJOR RETAILERS**

Dunham's Sports, Cinemark Theatres, Five Below, JCPenney, JOANN, T.J. Maxx and Planet Fitness

## SITE / LEASE PLAN