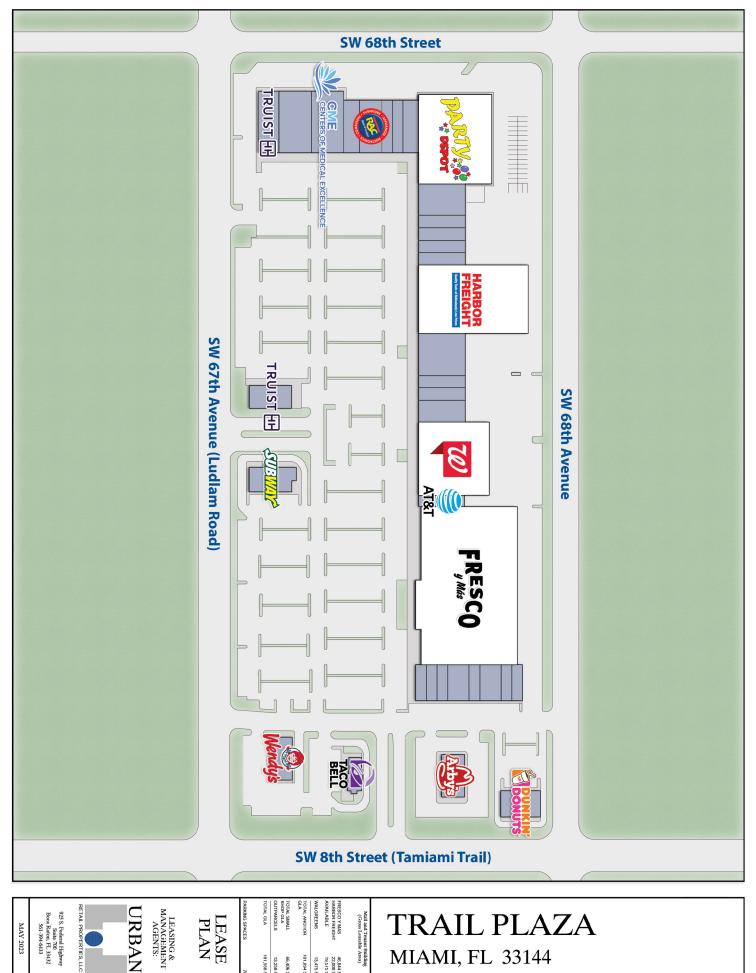

## **MAJOR RETAILERS**

Fresco Y Mas, Walgreens, Harbor Freight, Centers of Medical Excellence, CANO Health, Mia Salon Suites, Party Depot, Rent-A-Center, Arby's, Wendy's, Taco Bell, Subway, Dunkin Donuts and Truist Bank

## **COMMENTS**

Trail Plaza Shopping Center is located in the highly dense market of west Miami, at the SWC of SW 8th Street & SW 67th Avenue.

The Fresco Y Mas, Walgreens, and Harbor Freight anchored shopping center is 181,558 sf with a combined average traffic count over 85,000 cars per day.

The center is well-recognized by local residents as the prominent grocery-anchored center in the area.