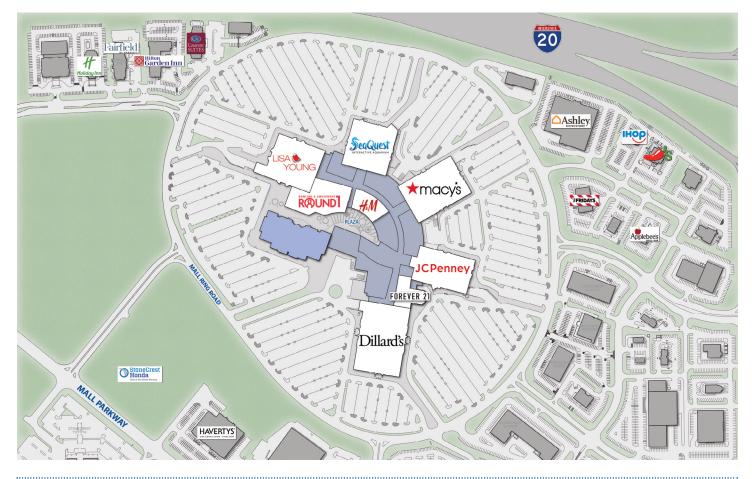

#### **MAJOR RETAILERS**

Dillard's, JCPenney, Macy's, Bath & Body Works, Journey's, Lenscrafters, Chick-fil-A, H&M, Claire's, rue21, Foot Locker, Forever 21, Victoria's Secret, Champs, Kay Jewelers, Round 1 Bowling & Entertainment and SeaQuest.

## SITE / LEASE PLAN