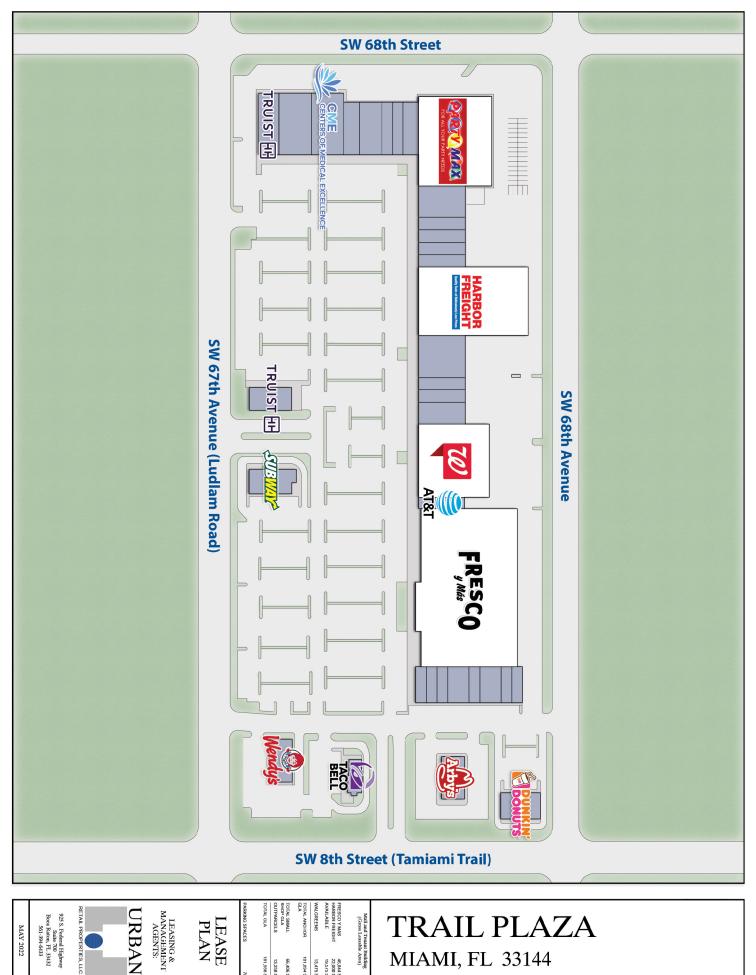

## TRAIL PLAZA FACT SHEE

**LOCATION** 

NUMBER OF STORES TOTAL RETAIL SQFT.

SW 8th St & SW 67th Ave

37

181.558 SF

Miami, FL 33144

## **MAJOR RETAILERS**

Fresco Y Mas, Walgreens, Harbor Freight, Centers of Medical Excellence, CANO Health, Mia Salon Suites, Arby's, Wendy's, Taco Bell, Subway, Dunkin Donuts and Truist

## **COMMENTS**

Trail Plaza Shopping Center is located in the highly dense market of west Miami, at the SWC of SW 8th Street & SW 67th Avenue.

The Fresco Y Mas, Walgreens and Harbor Freight anchored shopping center is 181,558 sf with a combined average traffic count in excess of 85,000 cars per day.

The center is well-recognized by local residents as the prominent grocery-anchored center in the area.