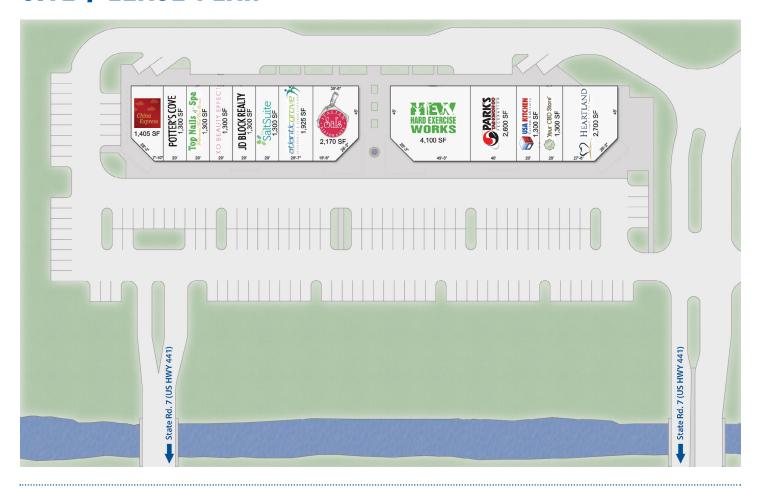

# SHOPPES AT MISSION LAKES

**LOCATION** 

**REGIONAL ACCESS** 

**TOTAL RETAIL SQFT.** 

5500 S State Rd 7 Lake Worth, FL 33449 State Rd. 7 / US Hwy 441 24,000 SF

#### **MAJOR RETAILERS**

Sal's Ristorante, Hard Exercise Works (HEW), China Express, Heartland Dental, and Salt Suite

## SITE / LEASE PLAN