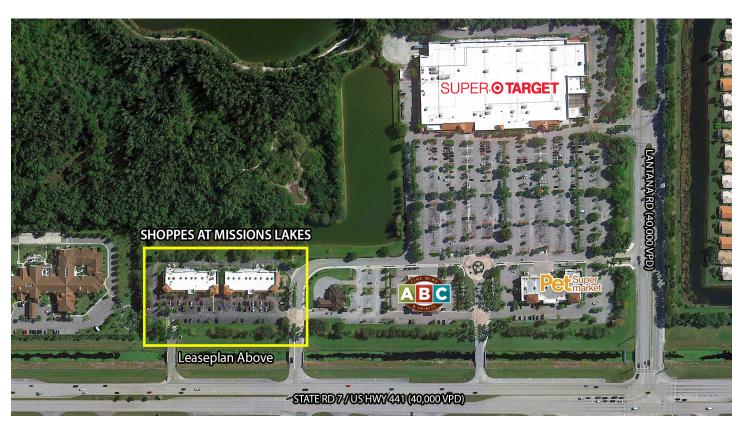

### COMMENTS

The Shoppes at Mission Lakes is located on the northeast corner of State Road 7/ US Highway 441 and Lantana Road, approximately 10 miles south of the Wellington Máll.

The center, which is two (2) retail strips, sits directly on State Road 7, offering incredible visibility to the 59,400 cars that pass by daily.

Join a destination that includes Super Target, ABC Liquors, Pet Supermarket, Advanced Auto, Mattress Firm, AT&T, and many more.

## **AERIAL**