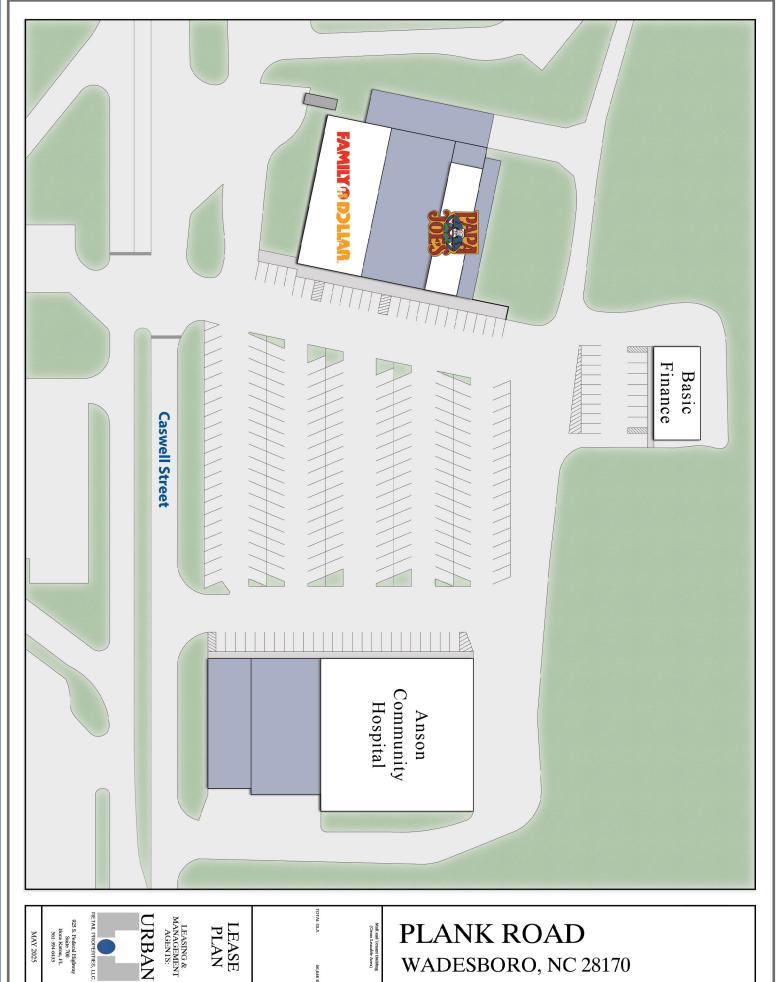

## **MAJOR RETAILERS**

Family Dollar, Papa Joe's Pizzeria, Basic Finance and Carolina's Healthcare System

## **COMMENTS**

Plank Road, a 56,646 square foot shopping center, has excellent visibility and easy accessibility off of Andrew Jackson Highway, with 28,000 vehicles passing by daily.

Approximately 50 miles southeast of Charlotte, North Carolina, Plank Road is home to Anson Community Hospital, Basic Finance, Family Dollar, and Papa Joe's Pizzeria