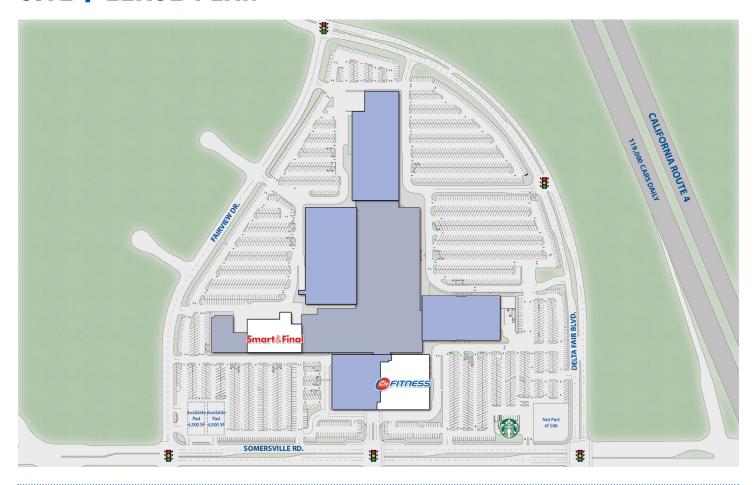

## SITE / LEASE PLAN

#### **MAJOR RETAILERS**

24 Hour Fitness, Smart & Final, Hibbett Sports and Starbucks.